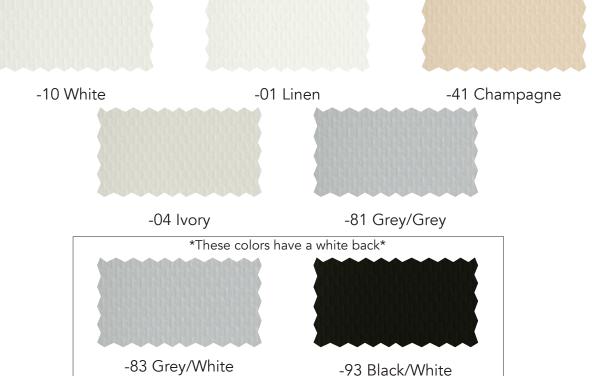

(IN)            | 0.013                                                                                                                             |
| FIRE CLASSIFICATIONS      | CALIFORNIA U.S. TITLE 19 (SMALL SCALE); NFPA 701:2004 (TEST 1 SMALL SCALE),<br>NFPA 701-89 LARGE SCALE TEST, FTMS 191 METHOD 5903 |
| AIR QUALITY CERTIFICATION | GREENGUARD, GREENGUARD GOLD                                                                                                       |
| LEAD FREE                 | ASTM 4834-03+CSA. Can 600.08                                                                                                      |
| FUNGAL RESISTANCE         | ASTM G-21                                                                                                                         |